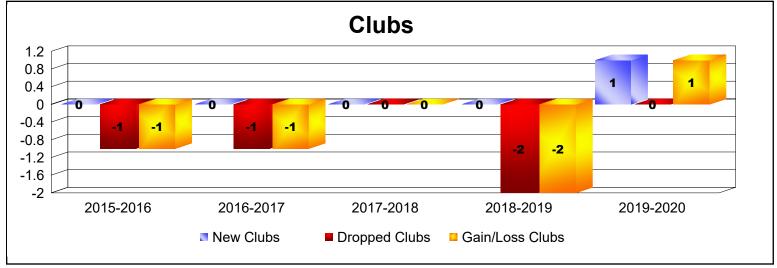

District 29 L

As of June 2020 Cumulative

| Year      | New<br>Clubs | Dropped<br>Clubs | Gain/<br>Loss<br>Clubs | New<br>Members | Charter<br>Members | Reinstate<br>Members | Transfer<br>Members | Total<br>Member<br>Added | Total<br>Members<br>Dropped | Gain/<br>Loss<br>Members |
|-----------|--------------|------------------|------------------------|----------------|--------------------|----------------------|---------------------|--------------------------|-----------------------------|--------------------------|
| 2015-2016 | 0            | -1               | -1                     | 136            | 0                  | 1                    | 7                   | 144                      | -171                        | -27                      |
| 2016-2017 | 0            | -1               | -1                     | 106            | 0                  | 5                    | 2                   | 113                      | -175                        | -62                      |
| 2017-2018 | 0            | 0                | 0                      | 93             | 0                  | 6                    | 3                   | 102                      | -140                        | -38                      |
| 2018-2019 | 0            | -2               | -2                     | 86             | 0                  | 1                    | 11                  | 98                       | -163                        | -65                      |
| 2019-2020 | 1            | 0                | 1                      | 53             | 45                 | 2                    | 1                   | 101                      | -166                        | -65                      |
| Average   | 0            | -1               | -1                     | 95             | 9                  | 3                    | 5                   | 112                      | -163                        | -51                      |