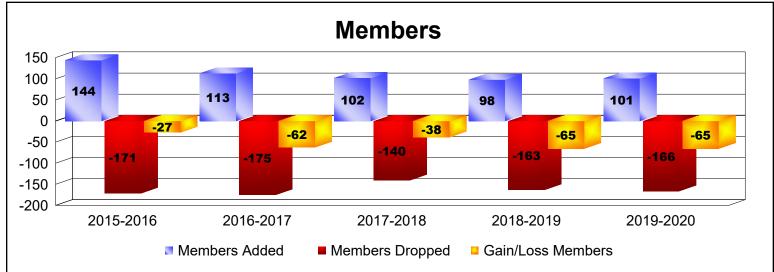

District 29 L

As of June 2020 Cumulative

| Year      | New<br>Clubs | Dropped<br>Clubs | Gain/<br>Loss<br>Clubs | New<br>Members | Charter<br>Members | Reinstate<br>Members | Transfer<br>Members | Total<br>Member<br>Added | Total<br>Members<br>Dropped | Gain/<br>Loss<br>Members |
|-----------|--------------|------------------|------------------------|----------------|--------------------|----------------------|---------------------|--------------------------|-----------------------------|--------------------------|
| 2015-2016 | 0            | -1               | -1                     | 136            | 0                  | 1                    | 7                   | 144                      | -171                        | -27                      |
| 2016-2017 | 0            | -1               | -1                     | 106            | 0                  | 5                    | 2                   | 113                      | -175                        | -62                      |
| 2017-2018 | 0            | 0                | 0                      | 93             | 0                  | 6                    | 3                   | 102                      | -140                        | -38                      |
| 2018-2019 | 0            | -2               | -2                     | 86             | 0                  | 1                    | 11                  | 98                       | -163                        | -65                      |
| 2019-2020 | 1            | 0                | 1                      | 53             | 45                 | 2                    | 1                   | 101                      | -166                        | -65                      |
| Average   | 0            | -1               | -1                     | 95             | 9                  | 3                    | 5                   | 112                      | -163                        | -51                      |